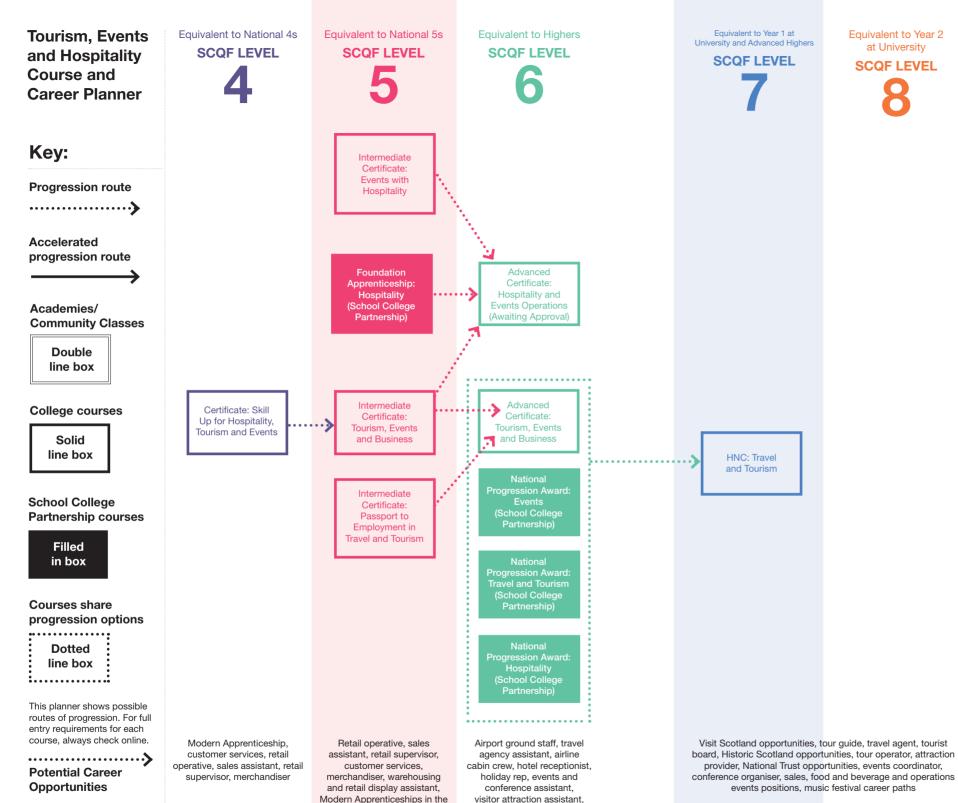

## Articulation to university

Articulation routes for direct entry to years 2 or 3 of a related degree exist for degree courses at Abertay University, Edinburgh Napier University, the Open University, the University of the Highlands and Islands, Queen Margaret University, and Robert Gordon University, on successful completion of an HND. Please see our website for further information.

\*An Articulation Route is a pathway between an HNC or HND and a degree programme, agreed between a college and a university. HNC = Higher National Certificate, HND = Higher National Diploma